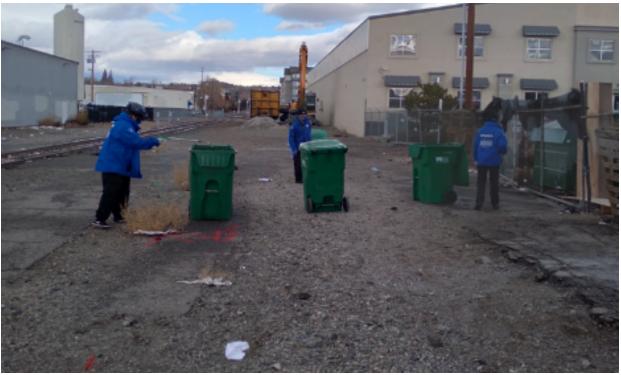

Before and after of a camp clean up.

Group of Ambassadors cleaning up Art Plaza.

DOWNTOWN RENO BUSINESS IMPROVEMENT DISTRICT HOSPITALITY AND STREET OUTREACH PROGRAM | JANUARY 2021

Ambassador team cleaning up next to businesses along the railroad tracks.