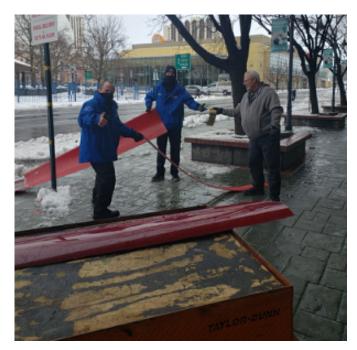

Ambassadors Serge and Kris assisting the National Bowling Stadium after a snow storm blew light covers off the roof.

DOWNTOWN RENO BUSINESS IMPROVEMENT DISTRICT HOSPITALITY AND STREET OUTREACH PROGRAM | JANUARY 2021