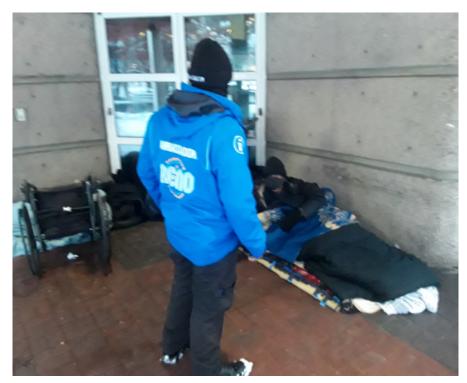

#### **Outreach Success Stories:**

- During outreach to an encampment on 6th and Vine, our outreach made contact with an individual who was in need of his social security card, a phone, Nevada ID, and housing since he was ready to get off the streets. We were able to reconnect him with Project Restart who provided him with a case manager. After his first meeting he was able to get a phone, access mail, he has been placed on multiple housing lists, we got him to the DMV with support from Volunteers of America to get a new ID. He has since found a more stable place to stay and has begun applying to various jobs.
- In the month of January our outreach team has successfully enrolled 3 individuals into a Medicaid plan. This has become a major initiative of our outreach, Medicaid provides services and support to the population we serve. Insuring everyone we encounter has active insurance or Medicaid will not only save our community money, but it also opens a lot of doors to get the services they need when they are ready.