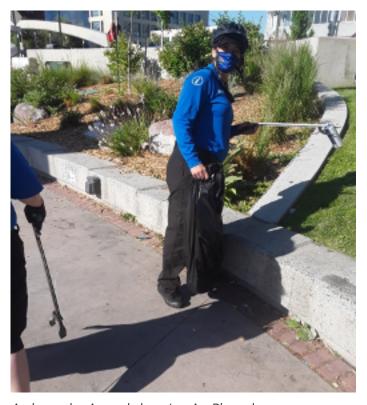

## STREET REPORT

DOWNTOWN RENO BUSINESS IMPROVEMENT DISTRICT HOSPITALITY AND STREET OUTREACH PROGRAM | JUNE 2021

Ambassador Rainey cleaning up an abandoned encampment.

Social Outreach Joy helping a man to get services.