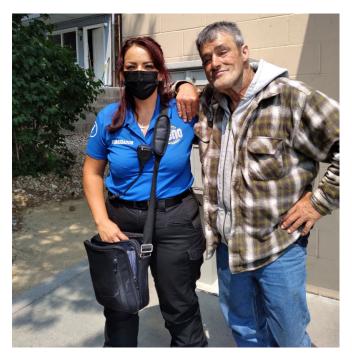

### **OUTREACH SUCCESS STORIES:**

• Dec. of 2020 we were first introduced to a brother and sister experiencing homelessness for roughly 2-5 years. It took several months, lots of follow up and efforts of the whole team, not to mention some repeat work to obtain birth certificates, state IDs & Social Security cards. However, as we close out this colorful October month, we are proud to say they are finally moved into sustainable, affordable housing. It was through the dedicated work of Ambassadors especially our Hospitality Ambassador Jason for all of the continued support extended to these two clients over many months. There is also much to be said about all the community organizations that played a vital role in this success: Reno Housing Authority, Catholic Charities, The Good Shepard Closet, and many others. • A meeting was arranged by Antonio Gilmore of the City of Reno Clean & Safe team with the DMV. Thanks to Antonio, the DMV granted DRP Licensed Outreach permission to transport clients to DMV on Tuesday mornings to obtain Nevada ID's. This will be a huge impact for our vulnerable population needing ID's to improve their situations.