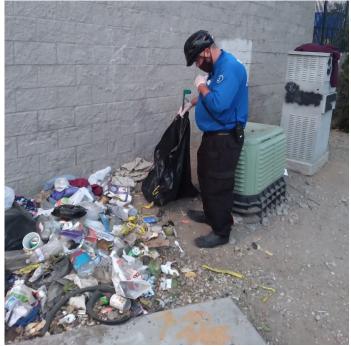

Ambassador Jason assisting clients.

Ambassador Steven picking up trash in an alley.

DOWNTOWN RENO BUSINESS IMPROVEMENT DISTRICT HOSPITALITY AND STREET OUTREACH PROGRAM | OCTOBER 2021