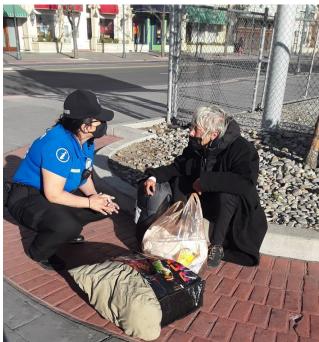

DOWNTOWN RENO BUSINESS IMPROVEMENT DISTRICT HOSPITALITY AND STREET OUTREACH PROGRAM | AUGUST 2021

Ambassador Jose assisting a man into a wheelchair

Outreach Specialist Joy assisting a women who was stranded downtown.