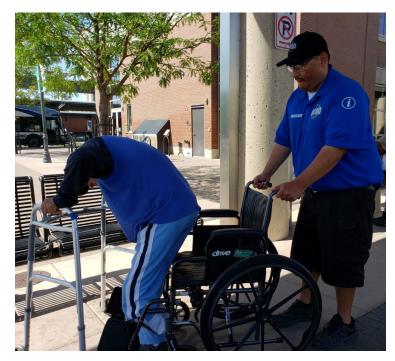

DOWNTOWN RENO BUSINESS IMPROVEMENT DISTRICT HOSPITALITY AND STREET OUTREACH PROGRAM | AUGUST 2021

Ambassador Jose assisting a man into a wheelchair

Outreach Specialist Joy assisting a women who was stranded downtown.