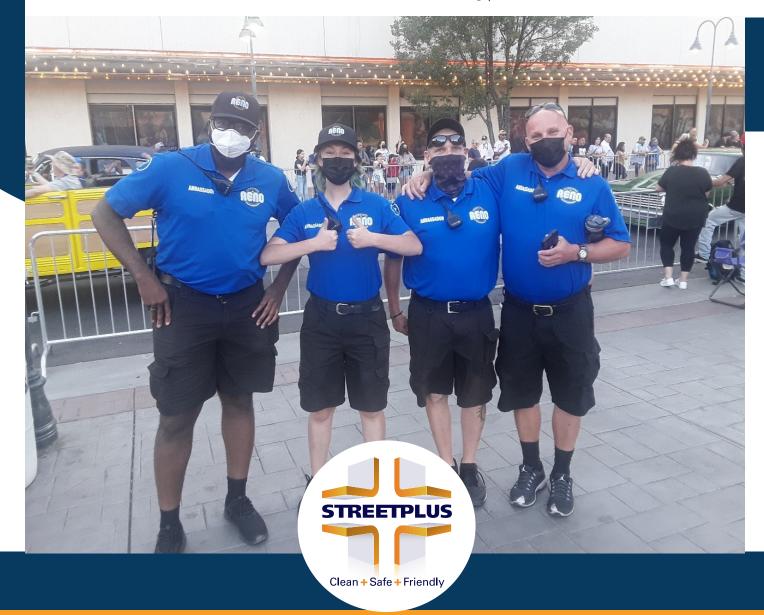

Ambassadors Godwin, Rainy, Erik and and Brian helping with the events during Hot August Nights.

DOWNTOWN RENO BUSINESS IMPROVEMENT DISTRICT HOSPITALITY AND STREET OUTREACH PROGRAM | AUGUST 2021

When some of the most amazing classic cars fill the streets of downtown Reno you know it is August. A weeklong celebration of some of the most gorgeous cars ever built, restored, and maintained visit these parts in the shadow of the Sierras. This year brought the usual vintage beauties giving the community a pause from the pandemic and the worst air quality ever recorded from surrounding nearby fires. While our weather and conditions outside are never predictable, our amazing team of Ambassadors are. You can always count on them to be out with their friendly faces keeping downtown cleaner, safer, and friendlier.