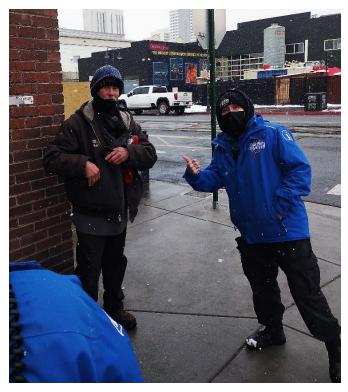

DOWNTOWN RENO BUSINESS IMPROVEMENT DISTRICT HOSPITALITY AND STREET OUTREACH PROGRAM | DECEMBER 2021

Outreach Ambassador Rainey offering services.

Ambassador Sadie offering services.

Ambassadors Erik and Sadie picking up trash.