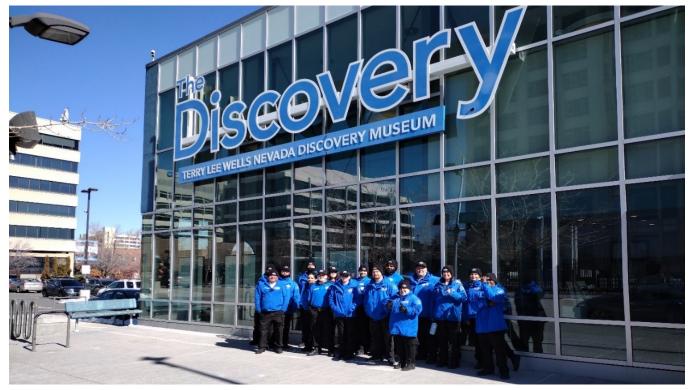

# STREET REPORT

DOWNTOWN RENO BUSINESS IMPROVEMENT DISTRICT HOSPITALITY AND STREET OUTREACH PROGRAM | FEBRUARY 2022

Ambassador Team taking a tour of The Discovery Museum.