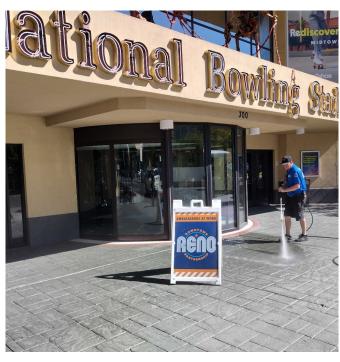

Ambassador Wade pressure washing the National Bowling Stadium.

Team of Ambassadors cleaning up a large encampment.

Ambassadors Brian and Eidan cleaning up the river.

Ambassador Jason with the Queen Bee during a city celebration.