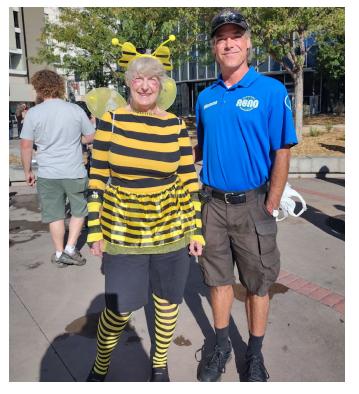

Ambassador Wade pressure washing the National Bowling Stadium.

Team of Ambassadors cleaning up a large encampment.

Ambassadors Brian and Eidan cleaning up the river.

Ambassador Jason with the Queen Bee during a city celebration.