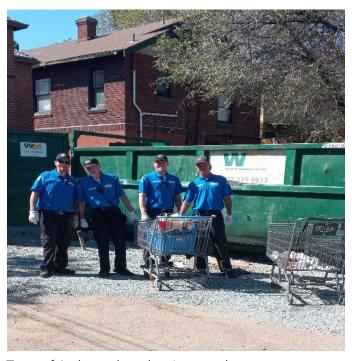

Ambassador Wade pressure washing the National Bowling Stadium.

Team of Ambassadors cleaning up a large encampment.

Ambassadors Brian and Eidan cleaning up the river.

Ambassador Jason with the Queen Bee during a city celebration.