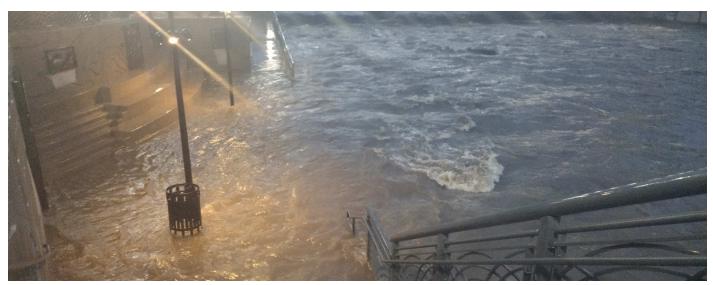

Ambassadors with Karma Box for training

Ambassadors doing zone inspections during a storm