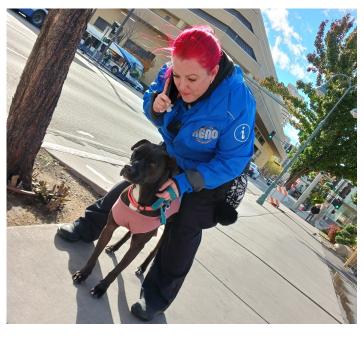

Ambassador Roscoe receiving the Community Caregiver award from REMSA

Hospitality Ambassador Danielle returning a missing dog to its owner

Ambassador Team with Santa spreading holiday joy in Downtown Reno