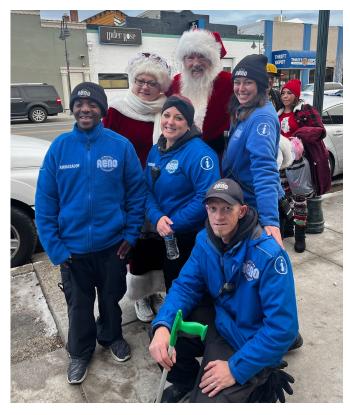

Ambassador Roscoe receiving the Community Caregiver award from REMSA

Hospitality Ambassador Danielle returning a missing dog to its owner

Ambassador Team with Santa spreading holiday joy in Downtown Reno