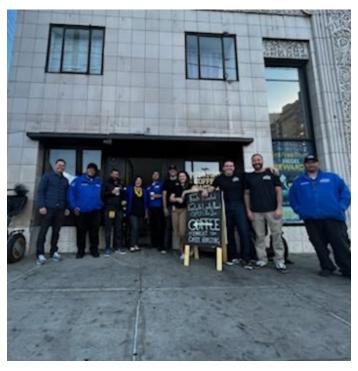

Ambassador van during the 1st snow storm.

Ambassador with our friends from Midnight Coffee.

Alley before and after a cleanup.

DOWNTOWN RENO BUSINESS IMPROVEMENT DISTRICT HOSPITALITY AND STREET OUTREACH PROGRAM | OCTOBER 2022