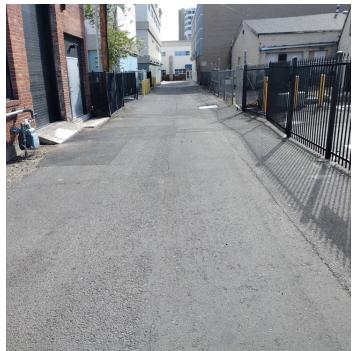

Ambassador van during the 1st snow storm.

Ambassador with our friends from Midnight Coffee.

Alley before and after a cleanup.

DOWNTOWN RENO BUSINESS IMPROVEMENT DISTRICT HOSPITALITY AND STREET OUTREACH PROGRAM | OCTOBER 2022