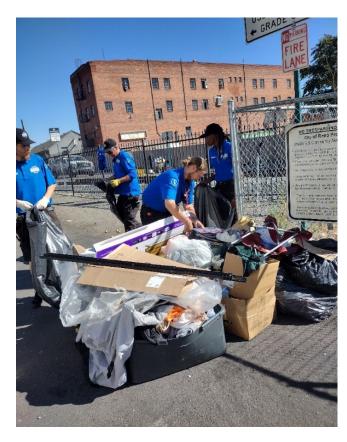

The team coming together for another day of "clearing and cleaning" up encampments with the needed assistance from our fellow RPD Officers.

Cleaning up along the Railroad Tracks on 4th street never disappoints when it comes to the amount of trash we bag up and remove each week.