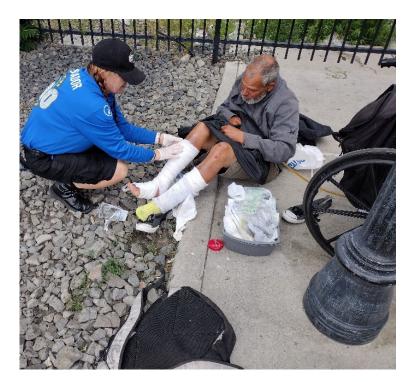

Ambassador Allen taking the time to help a reno man with his bandages.

Two very grateful clients that received help from our Outreach team.

DOWNTOWN RENO BUSINESS IMPROVEMENT DISTRICT HOSPITALITY AND STREET OUTREACH PROGRAM | AUGUST 2023