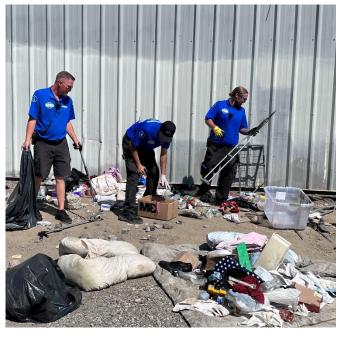

The team coming together for another day of "clearing and cleaning" up encampments with the needed assistance from our fellow RPD Officers.

Cleaning up along the Railroad Tracks on 4th street never disappoints when it comes to the amount of trash we bag up and remove each week.