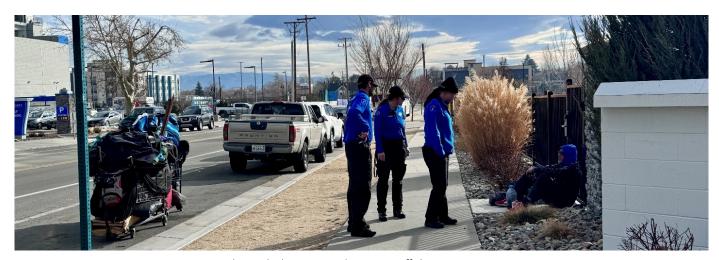

#### **Outreach Success Stories**

- On January 12, 2024, Outreach Hultsman had a breakthrough with a client who she has known for the three years she has been with this organization. The client has always been resistant of services, and hardly had interest in talking with anyone. He reached out to Rainey, who attempted to keep a good rapport with him, and requested information on getting into Safe Camp. The client even went as far as to open up about their personal life with Rainey. Rainey is happy to announce that she successfully got the client nominated into Safe Camp on January 17, 2024. The client is set to move in on January 23rd.
- On January 8, 2024, Outreach Tremaine and Outreach Reyes helped get a client into Cares Campus. The woman was sitting in front of the Wild River Grille camped out with a cart full of belongings. The Graveyard Ambassadors informed her that someone from Outreach will come talk to her, that's where Outreach Tremaine and Outreach Reyes took over. After talking to the client about going to the shelter for a while, she was willing to go. Outreach Tremaine and Outreach Reyes informed the client that she would have to down size her items in order for her to get into Cares Campus. They gave her 20 minutes to down size. After the 20 minutes were up, she had downsized a little.

- Outreach Reyes then reached out to the DRPs cleaning team to come pick up the rest of her items. Outreach Tremaine and Outreach Reyes took the client and her belongings to Cares Campus. She was able to get in and did the assessment for Cares Campus.
- On **January 6th 2024**, Outreach Reyes and Hospitality Mueller went on a call about a man in a wheelchair who was out in the snow in front of Fosters Sierra Auto Service. As we showed up, they saw the man that was in a very cold state. By the way he appeared we could see he had been outside for some time. Despite his physical and mental state, he was grateful for the help we provided. The man told us he would have frozen if we didn't provide the transport.
- On January 19th 2024, Outreach Reyes and Hospitality Miller were walking and patrolling zone 2. We see a man in between the Cal Neva parking garage and the Pawn shop in the distance sitting down. As we are walking up to him, he then falls over from sitting down. I started calling out to him and he seemed to be intoxicated and in and out of consciousness. I knew he wasn't in a good state so I called Non Emergency and was able to talk to the operator. She then proceeded in telling me how to help the individual while paramedics showed up to the scene. The paramedics showed up and were able to give the man assistance.