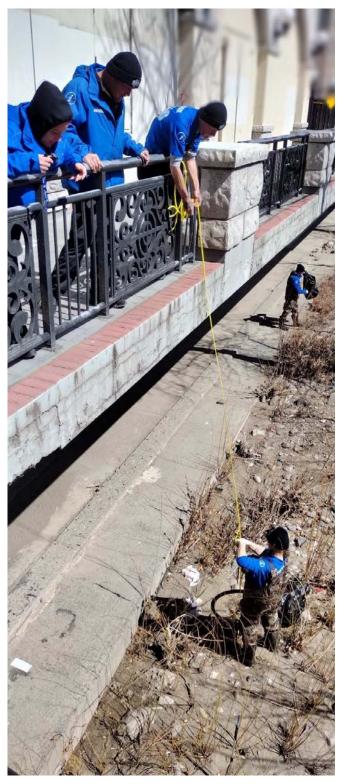

Ambassador team cleaning debris and litter from the Truckee River.

DOWNTOWN RENO BUSINESS IMPROVEMENT DISTRICT HOSPITALITY AND STREET OUTREACH PROGRAM | MARCH 2023

As we welcome Spring to Reno, the snow still makes its presence, motivating Ambassadors to work diligently in assisting the community through these many months of cold weather. The temperatures were unable to stop events from taking place, as the Women's March made its way through the streets of downtown. Ambassadors had a strong presence during this event, promoting the safety of all individuals involved. With all of this, exciting additions have been announced, such as a scrubbing machine which is set to launch this Spring, allowing Ambassadors to keep sidewalks presentable and clean for all to see.

#### 03/19/2023

Ambassadors as a team were able to wade into the Truckee River to help remove litter and debris from those hard to reach areas.

Before and after Ambassadors cleaned up an encampment.

Ambassador Francois offering services.

Ambassador Roscoe helping a disabled man tie his shoe.

Ambassador team cleaning debris and litter from the Truckee River.