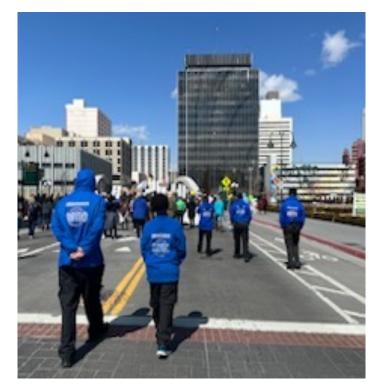

Ambassador team cleaning debris and litter from the Truckee River.

DOWNTOWN RENO BUSINESS IMPROVEMENT DISTRICT HOSPITALITY AND STREET OUTREACH PROGRAM | MARCH 2023

As we welcome Spring to Reno, the snow still makes its presence, motivating Ambassadors to work diligently in assisting the community through these many months of cold weather. The temperatures were unable to stop events from taking place, as the Women's March made its way through the streets of downtown. Ambassadors had a strong presence during this event, promoting the safety of all individuals involved. With all of this, exciting additions have been announced, such as a scrubbing machine which is set to launch this Spring, allowing Ambassadors to keep sidewalks presentable and clean for all to see.

DOWNTOWN RENO BUSINESS IMPROVEMENT DISTRICT HOSPITALITY AND STREET OUTREACH PROGRAM | MARCH 2023

Ambassador Marhall presence during the 7th annual Women's March

Ambassador Thomas cleaning graffiti from the sidewalk.