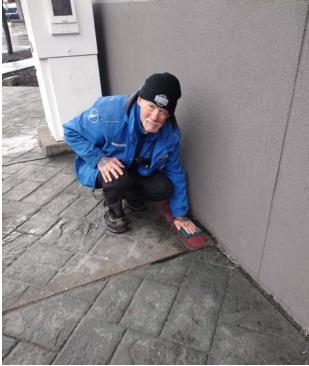

DOWNTOWN RENO BUSINESS IMPROVEMENT DISTRICT HOSPITALITY AND STREET OUTREACH PROGRAM | MARCH 2023

Ambassador Marhall presence during the 7th annual Women's March

Ambassador Thomas cleaning graffiti from the sidewalk.